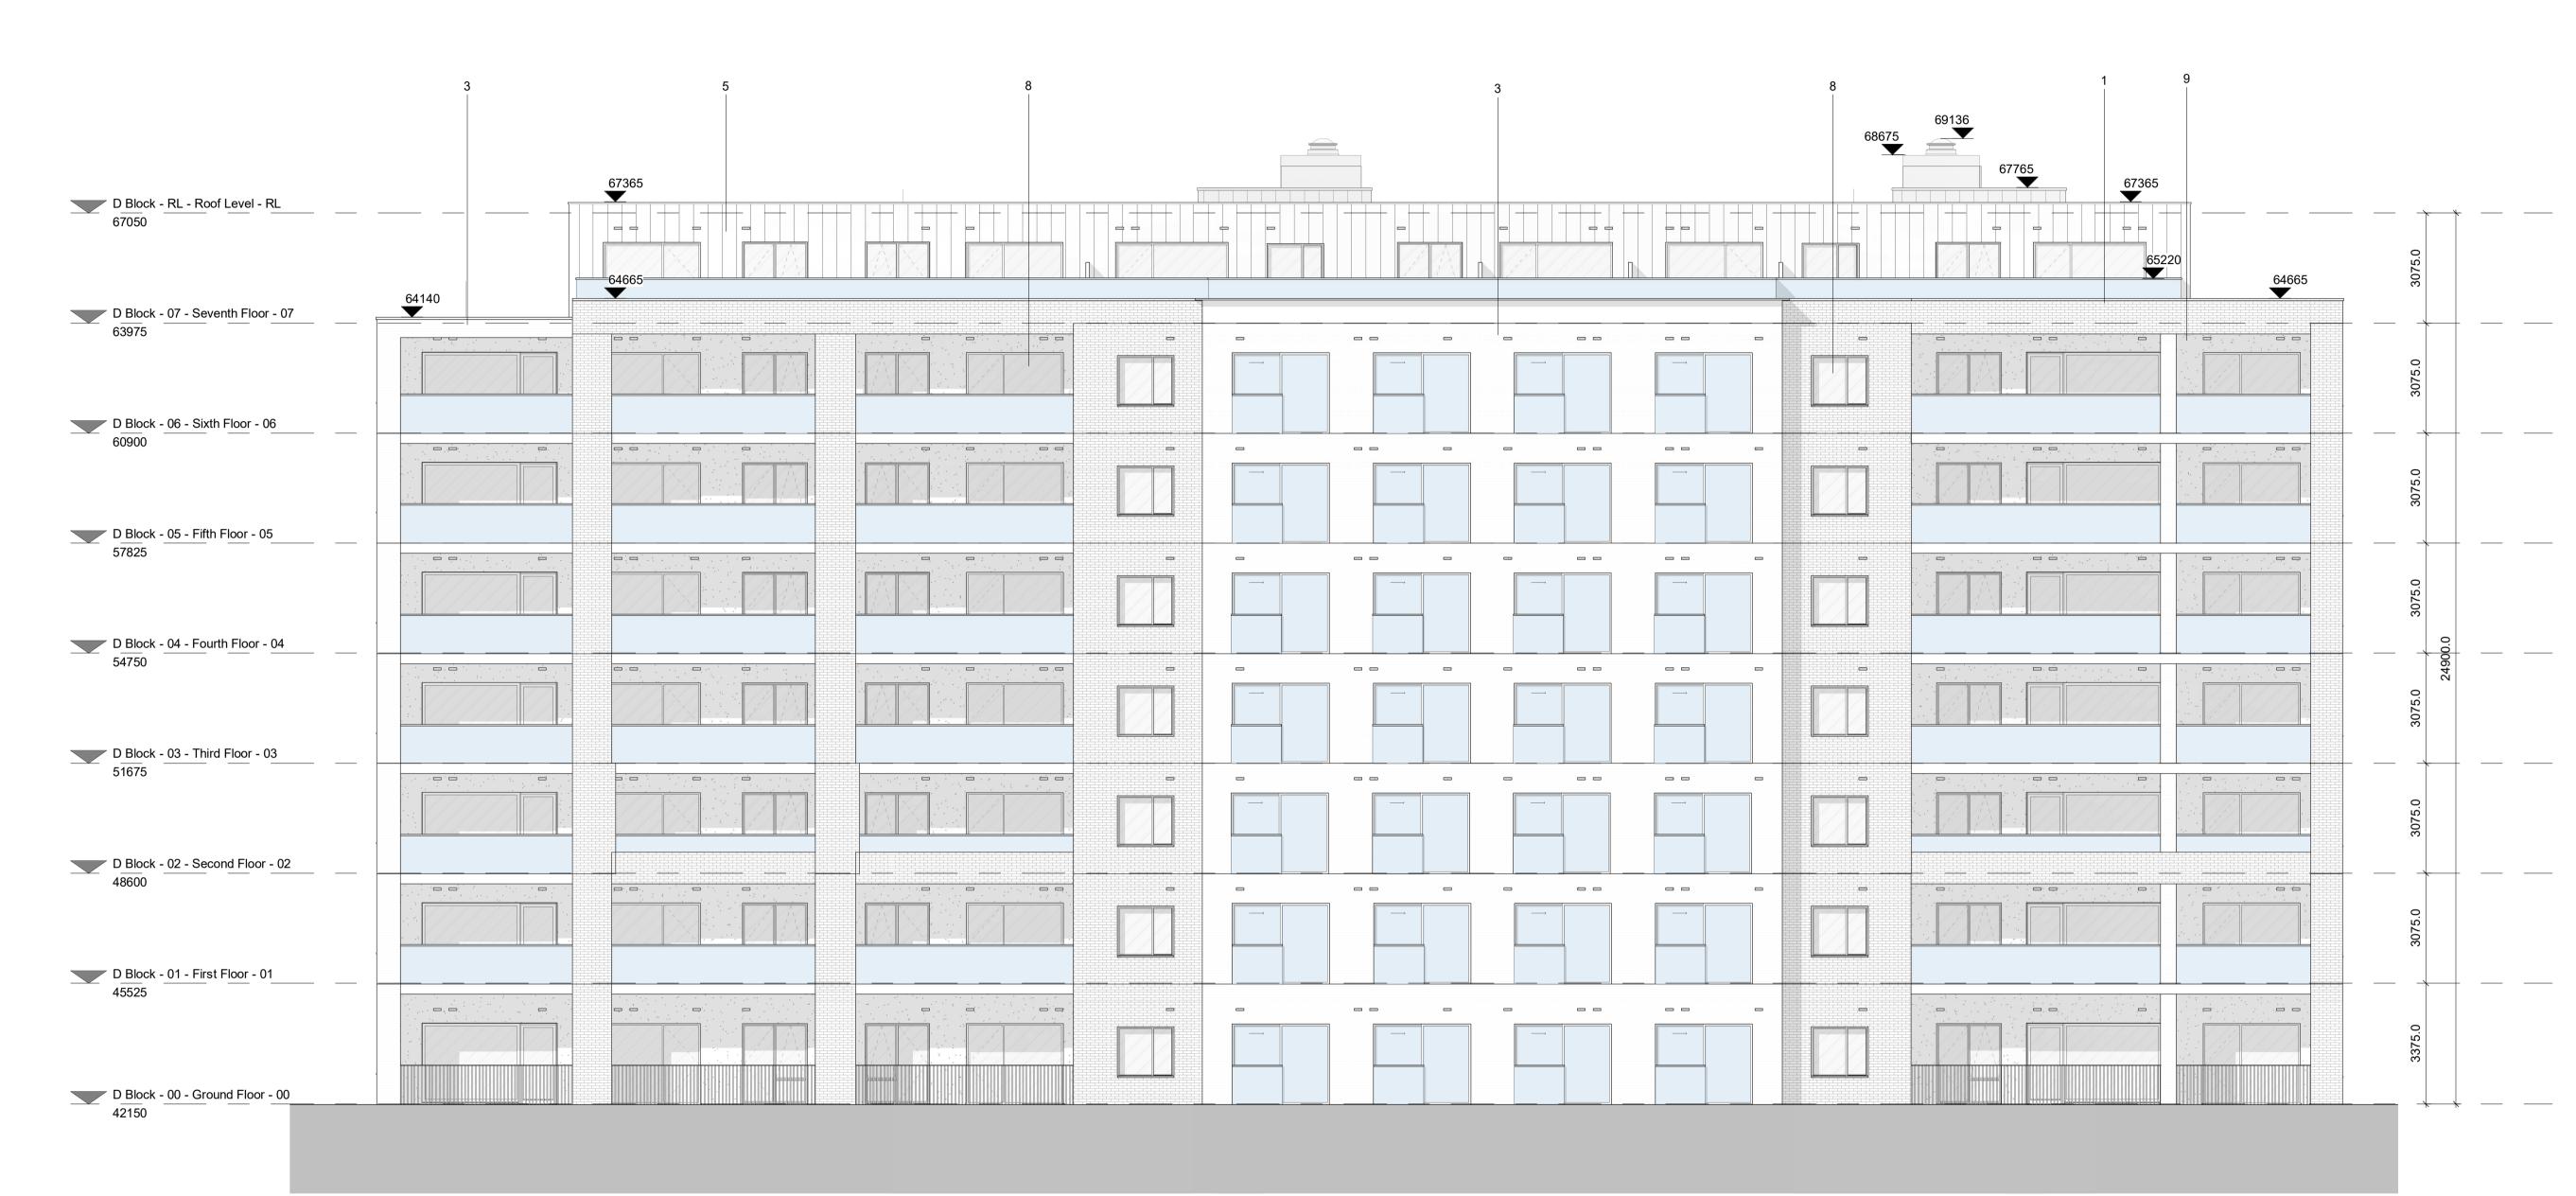

1 GA - West Elevation 1:100 THE COPYRIGHT OF THIS DRAWING IS VESTED WITH CW O'BRIEN ARCHITECTS LIMITED AND MUST NOT BE COPIED OR REPRODUCED WITHOUT THE CONSENT OF THE COMPANY.

FIGURED DIMENSIONS ONLY TO BE TAKEN FROM THIS DRAWING. DO NOT SCALE.

## Material Legend

1 Oatmeal Brickwork

- 2 Glazed balustrade with power-coated metal handrails
- 3 Grey Brickwork
  4 Powder Coated
- 4 Powder Coated Aluminium Double Glazed Curtain Wall
- 5 Zinc Standing Seam Cladding6 Powder Coated Pressed Metal Coping Detail
- 7 Powder Coated Pressed Metal
- 8 Powder Coated Aluminium Double Glazed Windows
- 9 Render Finishing Off White
- 10 Selected Limestone 11 Obscure Back-Painted Glazing
- 12 Charcoal Brickwork

West Elevation

Key Plan (NTS)

 Rev
 Date
 Description
 Issued By

Project Stage